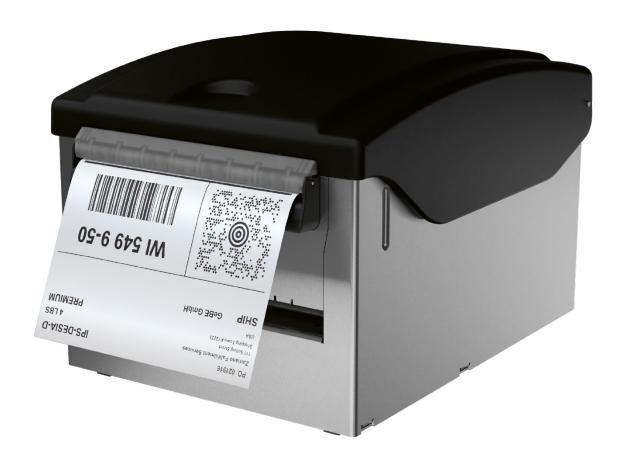

## www.gebe.net

**Heavy duty linerless printer** 

Industrial metal housing with plastic cover, integrated power supply unit

4 inches (114 mm), 203 or 300 dpi 6 inches (152 mm), 203 dpi

Freely adjustable paper width: 80 to 152 mm

High printing performance: Up to 60 printouts/minute

Sensor-detected:

Paper end, black mark, label gap

Paper loading without sticking: Made easy with Easy Loading technology

Powerful print engine with GeBE linerless software control, prints up to 200 mm/s.

Special linerless silicon platen roller, also for adhesives with higher tack, easy to change.

High-performance cutter blades with abrasionresistant anti sticking coating, cutting of many 100,000 tickets without cleaning.

Patented linerless presenter unit, maintenancefree, holds even long tickets after cutting until they are removed.

Illuminated LED bezel with exit sensor, for paper output control.