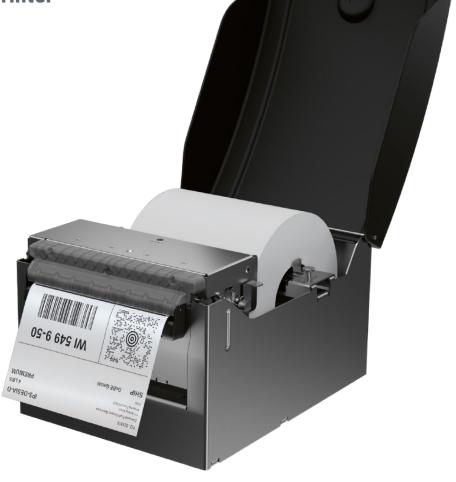

## www.gebe.net

**Heavy duty linerless printer** 

Industrial metal housing with plastic cover, integrated power supply unit

4 inches (114 mm), 203 or 300 dpi 6 inches (152 mm), 203 dpi

Freely adjustable paper width: 80 to 152 mm

High printing performance: Up to 60 printouts/minute

Sensor-detected:

Paper end, black mark, label gap

Paper loading without sticking: Made easy with Easy Loading technology

Powerful print engine with GeBE linerless software control, prints up to 200 mm/s.

Special linerless silicon platen roller, also for adhesives with higher tack, easy to change.

High-performance cutter blades with abrasionresistant anti sticking coating, cutting of many 100,000 tickets without cleaning.

Patented linerless presenter unit, maintenancefree, holds even long tickets after cutting until they are removed.

Illuminated LED bezel with exit sensor, for paper output control.

## **Service benefits:**

- Blades are easy to clean
- Linerless rollers are simple to change
- Print head change with only one screw

Easy Loading

Paper rolls up to 180 mm in diameter dispense up to 200 m of paper – almost twice as much as comparable printers.